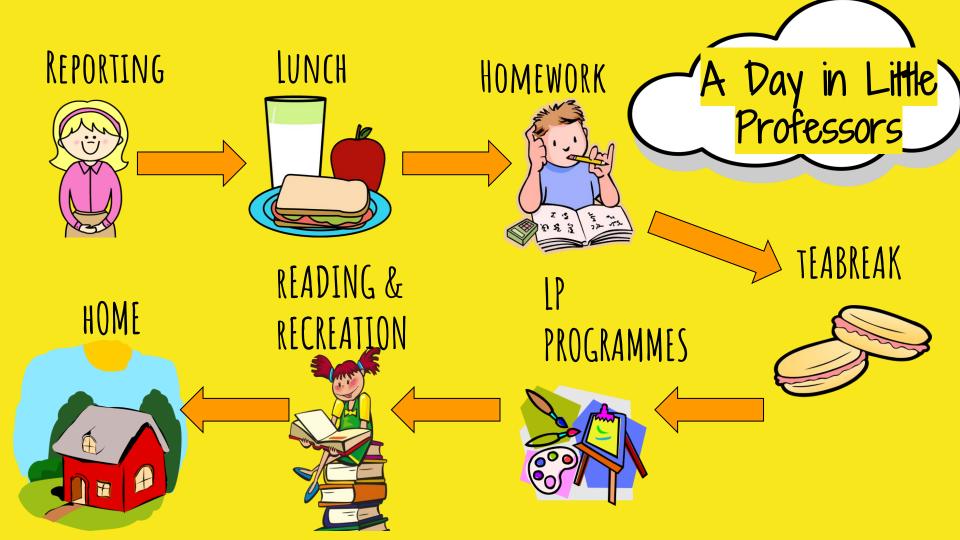

### OUR MISSION

- Quality Care
- Holistic Approach
- Social Responsibility

\*THIS TIMETABLE IS FOR REFERENCE ONLY

| Time (Hrs)        | Monday                                      | Tuesday | Wednesday     | Thursday    | Friday   |
|-------------------|---------------------------------------------|---------|---------------|-------------|----------|
| Dismissal to 1400 | Lunch                                       |         |               |             |          |
| 1400 to 1430      | 7 Habits                                    |         |               |             |          |
|                   | Assembly Talk                               |         |               |             |          |
| 1430 to 1500      | Heads Down/                                 |         | Heads Down    | n/ Wash Up  |          |
|                   | Wash Up                                     |         |               |             |          |
| 1500 to 1600      | Homework/Spelling/Self Revision             |         |               |             |          |
| 1600 to 1630      | Tea Break                                   |         |               |             |          |
| 1630 to 1800      | BOKS Lab                                    | Art Lab | Creative Yoga | Character   | STEM Lab |
|                   |                                             |         | Lab           | Counts! Lab |          |
| 1800 to 1830      | Community Gardening/ Reading and Recreation |         |               |             |          |
| 1830 onwards      | Home Sweet Home                             |         |               |             |          |

School Day Timetable

\*THIS TIMETABLE IS FOR REFERENCE ONLY

| Time (Hrs)  | Monday                                             | Tuesday    | Wednesday            | Thursday               | Friday   |
|-------------|----------------------------------------------------|------------|----------------------|------------------------|----------|
| 0730 - 0830 | Arrival                                            |            |                      |                        |          |
| 0830 - 0900 | Breakfast                                          |            |                      |                        |          |
| 0900 - 1000 | Community Gardening                                |            |                      |                        |          |
| 1000 – 1100 | GoNoodle                                           |            |                      |                        |          |
| 1100 - 1230 | Cooking Lab                                        | Art Lab    | Creative Yoga<br>Lab | Kitchen Science<br>Lab | STEM Lab |
| 1230 - 1300 | Lunch                                              |            |                      |                        |          |
| 1300 - 1330 | Heads Down/ Napping                                |            |                      |                        |          |
| 1330 - 1430 | Homework Help/Self Revision/Quiet Reading Time     |            |                      |                        |          |
| 1430 - 1600 | BOKS Lab                                           | Speech and | Craft Lab            | Essential Life         | BOKS Lab |
|             |                                                    | Drama Lab  |                      | Skills Lab             |          |
| 1600 - 1630 | Tea Break                                          |            |                      |                        |          |
| 1630 - 1830 | Indoor/Outdoor/ Ball Games/ Reading and Recreation |            |                      |                        |          |

Full Day Timetable

Things to bring to LP daily

Attire: Little Professors
Tshirt + School Skirt/Shorts

I.Communication Book

2. School/Parents Homework (if any)

3.Thermometer

4. Water bottle

Things to bring to LP daily